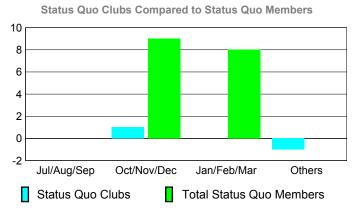

| 0                                |
| Jan/Feb/Mar | 0                          | 0                             | 0                                 | 0                                | 0                                |
| Apr/May/Jun | 0                          | 0                             | 0                                 | 0                                | 1                                |
| Totals      | 0                          | 1                             | -1                                | 0                                | 1                                |

#### **Club Results 2009-2010** Goal, New, Dropped, Gain/Loss 1.2 0.8 0.4 0 -0.4 -0.8 -1.2 Jul/Aug/Sep Oct/Nov/Dec Jan/Feb/Mar Others Goal Actual Dropped Gain Loss C



### YTD Status Quo Clubs 2009-2010



#### **MEMBERSHIP Membership** Results <u>Membership</u> 2009-2010 2008-2009 Net Actual Actual Gain/ Gain/ Memb New Dropped Loss of Loss of Month Goal Memb Memb Memb Memb Jul/Aug/Sep -35 -18 11 -24 1 Oct/Nov/Dec -18 55 -38 17 3 Jan/Feb/Mar -18 -41 -17 -4 24 Apr/May/Jun -18 19 -37 -18 -1 Totals -72 109 -42 -151





# Gender Comparison 2009-2010