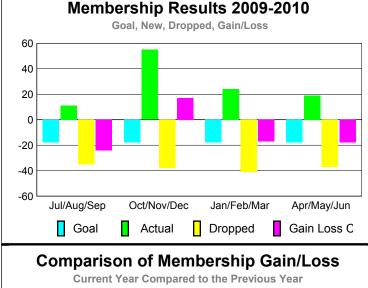

#### **MEMBERSHIP Membership** Results <u>Membership</u> 2009-2010 2008-2009 Net Actual Actual Gain/ Gain/ Memb New Dropped Loss of Loss of Month Goal Memb Memb Memb Memb Jul/Aug/Sep -35 -18 11 -24 1 Oct/Nov/Dec -18 55 -38 17 3 Jan/Feb/Mar -18 -41 -17 -4 24 Apr/May/Jun -18 19 -37 -18 -1 Totals -72 109 -42 -151