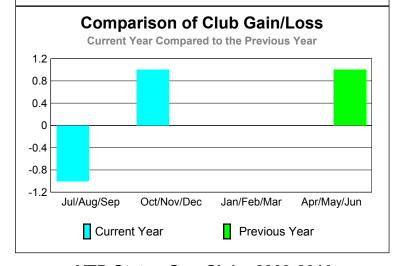

## GMT: Doctor DENNIS D COBLER Location: MICHIGAN GMT CA: 1

|             | <u>Club</u> Results        |                               |                                   |                                  | <u>Clubs</u>                     |
|-------------|----------------------------|-------------------------------|-----------------------------------|----------------------------------|----------------------------------|
|             | 2009-2010                  |                               |                                   |                                  | 2008-2009                        |
| Month       | New<br>Club<br><u>Goal</u> | Actual<br>New<br><u>Clubs</u> | Actual<br>Dropped<br><u>Clubs</u> | Gain/<br>Loss of<br><u>Clubs</u> | Gain/<br>Loss of<br><u>Clubs</u> |
| Jul/Aug/Sep | 0                          | 0                             | -1                                | -1                               | 0                                |
| Oct/Nov/Dec | 0                          | 1                             | 0                                 | 1                                | 0                                |
| Jan/Feb/Mar | 0                          | 0                             | 0                                 | 0                                | 0                                |
| Apr/May/Jun | 0                          | 0                             | 0                                 | 0                                | 1                                |
| Totals      | 0                          | 1                             | -1                                | 0                                | 1                                |