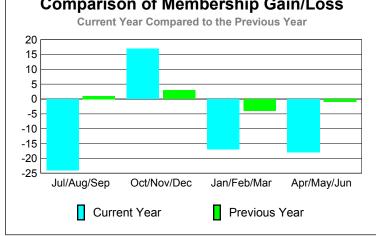

#### **MEMBERSHIP Membership** Results <u>Membership</u> 2009-2010 2008-2009 Net Actual Actual Gain/ Gain/ Memb New Dropped Loss of Loss of Month Goal Memb Memb Memb Memb Jul/Aug/Sep -35 -18 11 -24 1 Oct/Nov/Dec -18 55 -38 17 3 Jan/Feb/Mar -18 -41 -17 -4 24 Apr/May/Jun -18 19 -37 -18 -1 Totals -72 109 -42 -151